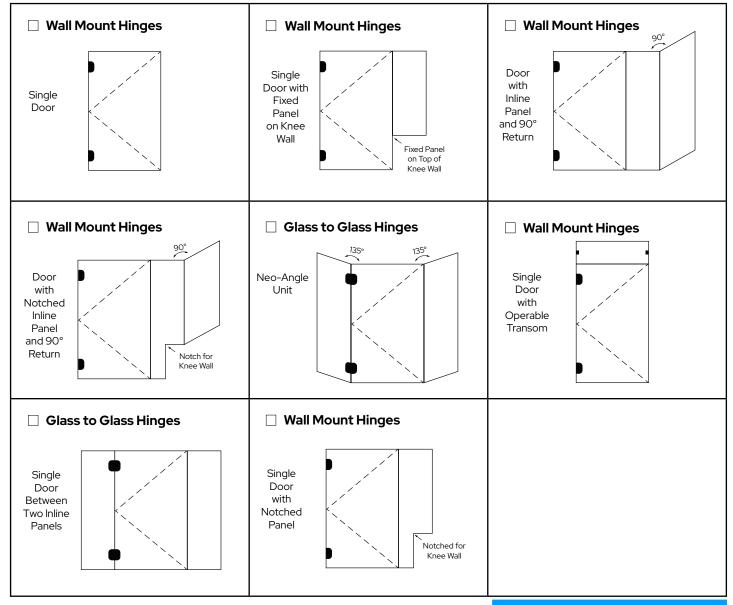

### **Hinge Left**

RESET BUTTON

Please submit to: Bids@hallmarkglassmn.com

# FRAMELESS SHOWER DOOR

| GLASS THICKNESS                         | FIXED PANEL SECURING |                              |
|-----------------------------------------|----------------------|------------------------------|
| ☐ 1/4" (6 mm)                           | Regular U-Channel    |                              |
| 5/16" 8 mm)                             | ☐ Deep U-Channel     |                              |
| 3/8" (10 mm)                            | ☐ Clamps             |                              |
| ☐ 1/2" (12 mm)                          |                      |                              |
| HARDWARE COLOR                          | DOOR TO SWING        |                              |
| ☐ Antique Brass                         | ☐ In and Out         |                              |
| ☐ Antique Bronze                        | Out Only             |                              |
| Antique Brushed Copper                  |                      |                              |
| Brass                                   |                      |                              |
| ☐ Brushed Bronze                        |                      |                              |
| ☐ Brushed Nickel ☐ Brushed Satin Chrome |                      |                              |
| ☐ Brusned Satin Chrome ☐ Chrome         |                      |                              |
| ☐ Gold Plated                           | WIPES AND SEALS      | LAYOUT GRID TO SKETCH DESIGN |
| Gun Metal                               | Yes                  |                              |
| ☐ Matte Black                           | □ No                 |                              |
| Oil Rubbed Bronze                       |                      |                              |
| ☐ Polished Copper                       |                      |                              |
| Polished Nickel                         |                      |                              |
| ☐ Satin Brass                           |                      |                              |
| ☐ Satin Chrome                          |                      |                              |
| ☐ Ultra Brass<br>☐ White                |                      |                              |
| Other                                   |                      |                              |
|                                         |                      |                              |
|                                         |                      |                              |
| HINGE TYPE                              | CORNER JOINT         |                              |
| ☐ Wall Mounted                          | ☐ Mitered            |                              |
| ☐ Top and Bottom Pivot                  | Overlapped           |                              |
| Glass to Glass°                         |                      |                              |
|                                         |                      |                              |
| DOOR WIDTH DESIRE                       | KNEE WALL OR STEP    | NOTES                        |
| in.                                     | ☐ Yes                |                              |
|                                         | □ No                 |                              |
|                                         |                      |                              |
| CONFIGURATION                           |                      |                              |
| ☐ Floor to Ceiling                      |                      |                              |
| ☐ Floating Top                          |                      |                              |
| Header on Top                           |                      |                              |
|                                         |                      |                              |