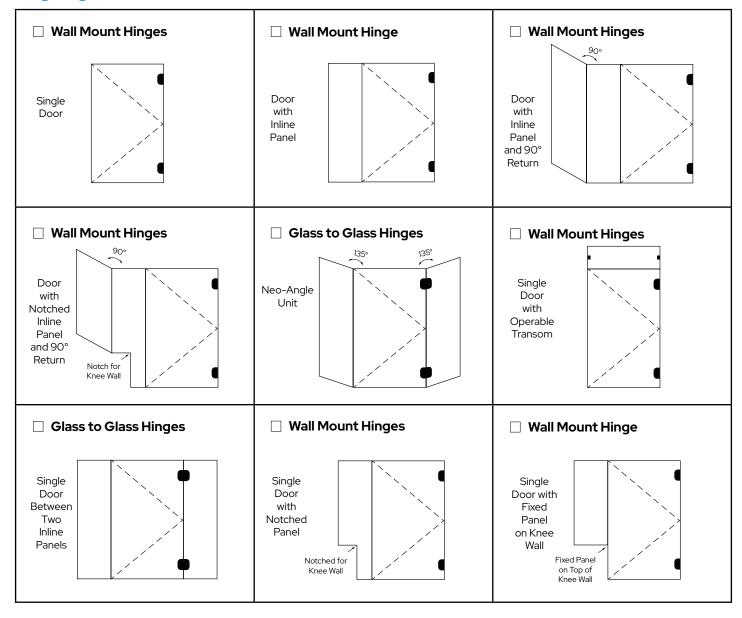

### **Hinge Right**

Please submit to: Bids@hallmarkglassmn.com

# FRAMELESS SHOWER DOOR

| GLASS THICKNESS                         | FIXED PANEL SECURING |                              |
|-----------------------------------------|----------------------|------------------------------|
| ☐ 1/4" (6 mm)                           | Regular U-Channel    |                              |
| 5/16" 8 mm)                             | ☐ Deep U-Channel     |                              |
| 3/8" (10 mm)                            | ☐ Clamps             |                              |
| ☐ 1/2" (12 mm)                          |                      |                              |
| HARDWARE COLOR                          | DOOR TO SWING        |                              |
| ☐ Antique Brass                         | ☐ In and Out         |                              |
| ☐ Antique Bronze                        | Out Only             |                              |
| Antique Brushed Copper                  |                      |                              |
| Brass                                   |                      |                              |
| ☐ Brushed Bronze                        |                      |                              |
| ☐ Brushed Nickel ☐ Brushed Satin Chrome |                      |                              |
| ☐ Brusned Satin Chrome ☐ Chrome         |                      |                              |
| ☐ Gold Plated                           | WIPES AND SEALS      | LAYOUT GRID TO SKETCH DESIGN |
| Gun Metal                               | Yes                  |                              |
| ☐ Matte Black                           | □ No                 |                              |
| Oil Rubbed Bronze                       |                      |                              |
| ☐ Polished Copper                       |                      |                              |
| Polished Nickel                         |                      |                              |
| ☐ Satin Brass                           |                      |                              |
| ☐ Satin Chrome                          |                      |                              |
| ☐ Ultra Brass<br>☐ White                |                      |                              |
| Other                                   |                      |                              |
|                                         |                      |                              |
|                                         |                      |                              |
| HINGE TYPE                              | CORNER JOINT         |                              |
| ☐ Wall Mounted                          | ☐ Mitered            |                              |
| ☐ Top and Bottom Pivot                  | Overlapped           |                              |
| Glass to Glass°                         |                      |                              |
|                                         |                      |                              |
| DOOR WIDTH DESIRE                       | KNEE WALL OR STEP    | NOTES                        |
| in.                                     | ☐ Yes                |                              |
|                                         | □ No                 |                              |
|                                         |                      |                              |
| CONFIGURATION                           |                      |                              |
| ☐ Floor to Ceiling                      |                      |                              |
| ☐ Floating Top                          |                      |                              |
| Header on Top                           |                      |                              |
|                                         |                      |                              |